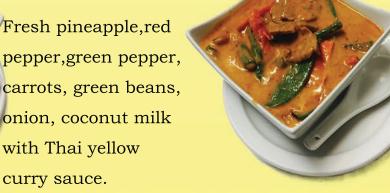

## YELLOW CURRY

Fresh pineapple,red pepper, green pepper, carrots, green beans, onion, coconut milk with Thai yellow

Fresh pineapple, coconut milk with Thai yellow curry sauce.