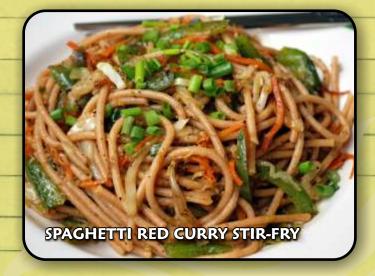

#### SPAGHETTI RED CURRY STIR-FRY

681. Bamboo shoots, red and green peppers, carrot, basil leaves, green beans, broccoli and coconut milk with Thai red curry sauce.

| \$12.99 |
|---------|
| \$13.99 |
| \$13.99 |
| \$13.99 |
| \$15.99 |
| \$16.99 |
|         |