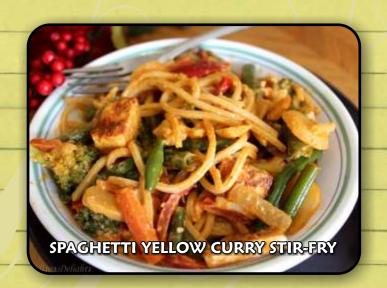

### SPAGHETTI YELLOW CURRY STIR-FRY

682. Pineapple, peppers, carrot, green beans and onion in coconut milk.

| ornor in cocorde mink. |         |
|------------------------|---------|
| VT Vegetarian + Tofu   | \$12.99 |
| CH Chicken             | \$13.99 |
| PK Pork                | \$13.99 |
| BF Beef                | \$13.99 |
| SH Shrimp              | \$15.99 |
| SF Seafood             | \$16.99 |