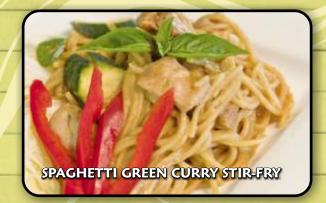

#### SPAGHETTI GREEN CURRY STIR-FRY

680. Bamboo shoots, red and green peppers, carrot, basil leaves, green beans, broccoli and coconut milk with Thai red curry sauce.

| with that rea early sauce. |         |
|----------------------------|---------|
| VT Vegetarian + Tofu       | \$12.99 |
| CH Chicken                 | \$13.99 |
| PK Pork                    | \$13.99 |
| BF Beef                    | \$13.99 |
| SH Shrimp                  | \$15.99 |
| SF Seafood                 | \$16.99 |